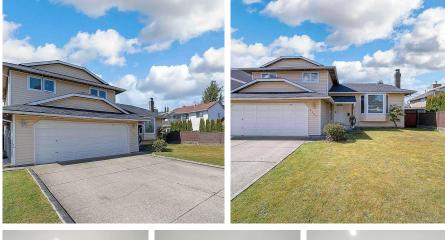

## 9463 153a Street, Surrey

\$1,499,000

(OPEN HOUSE MAY 21/22(2:00-4:00pm)-Located in one the most sought out communities-Berkshire park. This home features 3 Bedrooms and 3 Bathrooms, sitting on a large 7,000 sq ft lot with a large driveway. Spacious open concept floorplan which leads you into the large backyard, perfect for kids to run around and enjoy your summer evenings. Centrally located with amazing schools that feature great programs including (Johnston Heights IB program). All your amenities nearby within walking distance, public transit and much more. Potential to add an extension which can be turned into a rental suite. Contact today to view this home.

## **KEY INFORMATION**

MLS® R2684642 Residential Detached Fleetwood Tynehead 3 Bedrooms 3 Bathrooms 1,788 SF 7,104 SF Lot

## FEATURES

Year Built: 1986 Listed By: Royal LePage - Wolstencroft