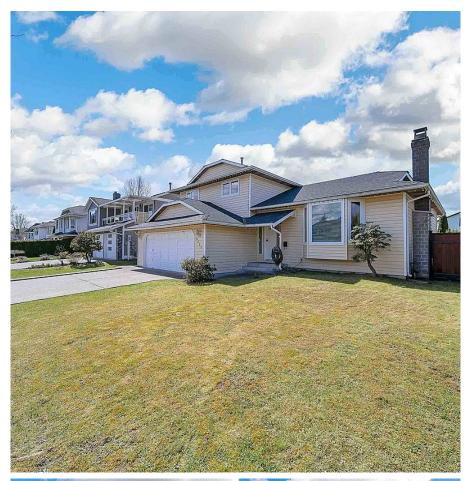

## 9463 153a Street, Surrey

\$1,499,000

(OPEN HOUSE MAY 21/22(2:00-4:00pm)-Located in one the most sought out communities-Berkshire park. This home features 3 Bedrooms and 3 Bathrooms, sitting on a large 7,000 sq ft lot with a large driveway. Spacious open concept floorplan which leads you into the large backyard, perfect for kids to run around and enjoy your summer evenings. Centrally located with amazing schools that feature great programs including (Johnston Heights IB program). All your amenities nearby within walking distance, public transit and much more. Potential to add an extension which can be turned into a rental suite. Contact today to view this home.

## **KEY INFORMATION**

MLS® R2684642 Residential Detached Fleetwood Tynehead 3 Bedrooms 3 Bathrooms 1,788 SF 7,104 SF Lot

## FEATURES

Year Built: 1986 Listed By: Royal LePage - Wolstencroft