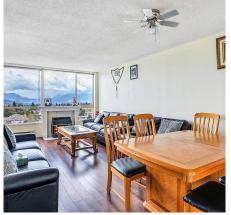

## 1406 14881 103a Avenue, Surrey

\$499,999

Enjoy spectacular north shore, coastal mountain views from the 14th floor corner unit in Sunwest-Estates. This Northwest exposure unit is very bright, with an open floor plan and very spacious layout. The bedrooms are well thought out, especially the master bedroom with walk-in closet. You are minutes walk to Guildford Town Centre, dining, public library and highways. The maintenance fees include gas & hot water, there is also a bike room and lots of outdoor parking. Call to view your next home today.

## **KEY INFORMATION**

MLS® R2685207

Residential Attached

Guildford

2 Bedrooms

2 Bathrooms

1,028 SF

\$359.33 Maintenance Fees