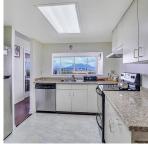

## 1406 14881 103a Avenue, Surrey

\$499,999

Enjoy spectacular north shore, coastal mountain views from the 14th floor corner unit in Sunwest-Estates. This Northwest exposure unit is very bright, with an open floor plan and very spacious layout. The bedrooms are well thought out, especially the master bedroom with walk-in closet. You are minutes walk to Guildford Town Centre, dining, public library and highways. The maintenance fees include gas & hot water, there is also a bike room and lots of outdoor parking. Call to view your next home today.

## **KEY INFORMATION**

MLS® R2685207

Residential Attached

Guildford

2 Bedrooms

2 Bathrooms

1,028 SF

\$359.33 Maintenance Fees