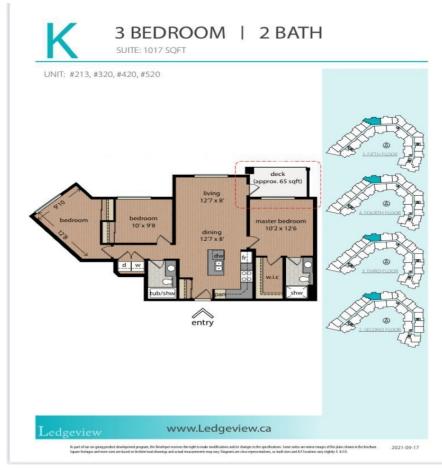

## 213 11077 Ravine Road, Surrey

\$749,900

Welcome to BRAND NEW Luxurious homes @Ledgeview by Quadra Homes. Rare opportunity to own air-condition ready, triple glazed large windows & high end finishing for over 1000 sqft 3-Bedroom spacious home. This unit is facing open north side with meticulous Mountain view. Special attraction are \*\*Rooftop Patio\*\*Separate Amenity Building(with fitness room, party hall, kitchen, restroom)\*\*2-Parking Stalls & Bike Room\*\*Great Connectivity to wherever/however you want\*\*!!

## **KEY INFORMATION**

MLS® R2685192

Residential Attached

Whalley

3 Bedrooms

2 Bathrooms

1,017 SF

\$440.00 Maintenance Fees

## **FEATURES**

Year Built: 2022

Views: MOUNTAINS

Listed By: Bal Realty Services Inc.