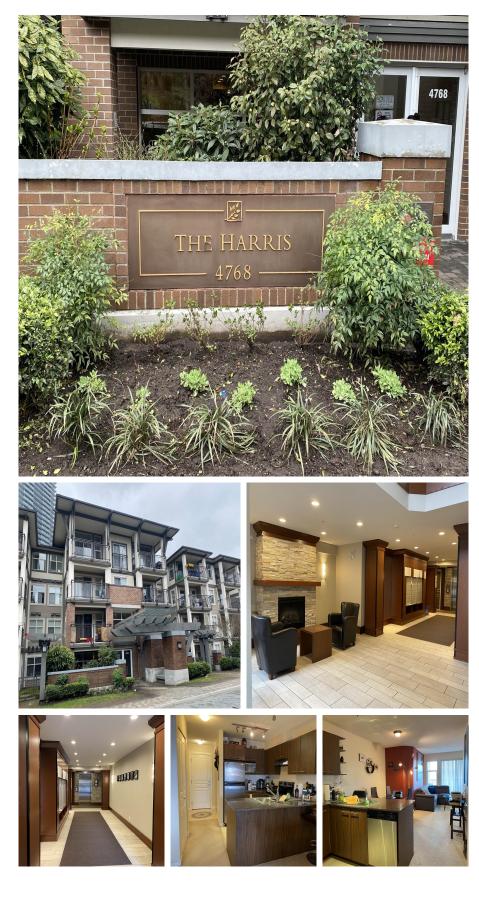

## 303 4768 Brentwood Drive, Burnaby

\$619,000

The Harris at Brentwood Gate West is superbly located close to The Amazing Brentwood, recreation, and the skytrain station. This spacious one bedroom and den offers expansive views of central and southern Burnaby from a covered deck. The kitchen is nicely outfitted with S/S appliances and there is a newer washer and dryer. The bedroom can easily fit a king size bed, has a generous walk-in closet and cheater ensuite, and the den provides excellent flex space! Unit comes with parking and storage locker. Great for a single, couple or investors; building allows rentals and is pet friendly.

## FEATURES

Year Built: 2008 Views: City Scape Listed By: RE/MAX City Realty