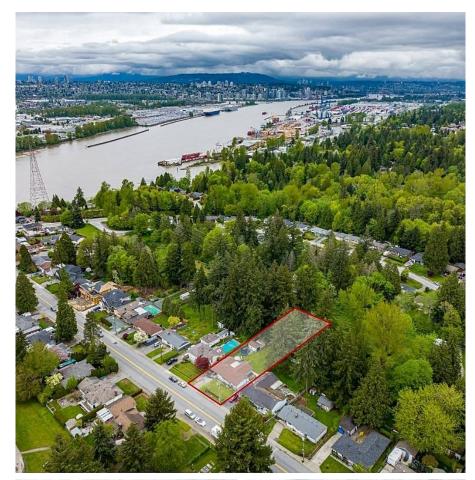

## 8768 Brooke Road, Delta

\$1,349,888

Prime large 14190 lot (66x215). Designation is SFR (single family residential) in the Official Community Plan. The lot area is possible for subdivision and rezoning to RSC (Residential Coach House)or RS7 (Single and Duplex residential). Rezoning and subdivision applications would require council's approval. Wrap around 4 bedroom rancher with a covered patio in the centre. Updated windows, bathrooms, plumbing and electrical. Roof is 7 years old. Beautiful private fenced yard in a quiet sunny location with hot tub, storage shed and detached single garage backing onto greenbelt. Brooke Elem. across the street.Quick commuter routes to River Rd, Alex Fraser and Patullo Bridges and Hwy 17. Survey Cert Available

## **KEY INFORMATION**

MLS® R2685078

Residential Detached

Nordel

4 Bedrooms

2 Bathrooms

1,593 SF

14,190 SF Lot