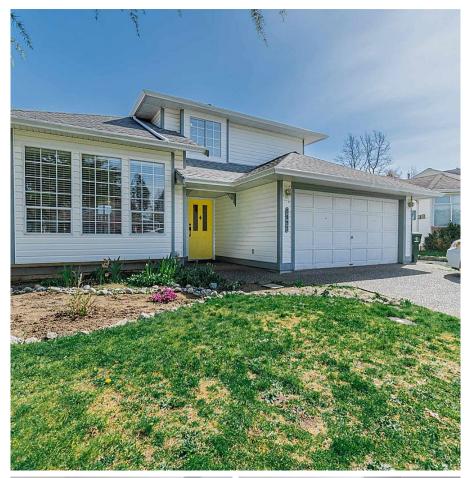

## 5892 Glendale Drive, Chilliwack

\$918,900

MOVE IN READY 3 bed 3 bath family home with large, fully fenced yard in the HEART OF SARDIS. Short drive to Rotary Trail, Garrison Crossing, and great schools of all levels. Spacious foyer, laundry/mud room with sink & backyard access; perfect for kids or pets! Large family/play room with backyard access to the covered patio. Updated kitchen with ample storage & prep space. Stainless steel appliances, including GAS RANGE stove. Bright and open front living room with space for the whole family. Upper floor has 3 bedrooms including the master with walk in closet & ensuite. Excellent storage throughout with accessible crawl space and double car garage. New A/C, HWT, furnace and dishwasher in 2020, new landscaping in front and back yard. Well maintained and ready for new family memories!