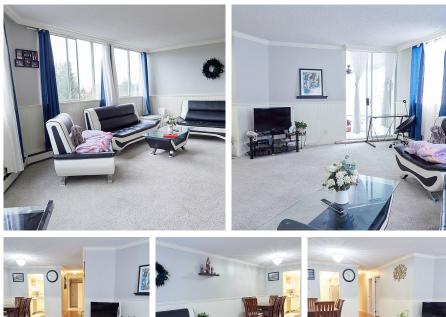

## 504 11881 88 Avenue, Delta

\$499,800

Kennedy Towers, centrally located, spacious floor plan 1150 sqft 2 bedrooms, 1.5 bathroom. Beautiful panoramic view from living room. Open living/dining area with lots of natural lights. Enclosed balcony for your enjoyment. Large Master Bedroom with walk in closet and 2 pce ensuite. Well managed strata. Stainless steel appliances, updated kitchen cabinetry. New elevators, new water piping systems, newer Torch on roof. Excellent amenities/large meeting room, exercise room, pool table, workshop. Close to school, shopping and transit. Open house 2-4 PM, May 14 Saturday and May 15, Sunday