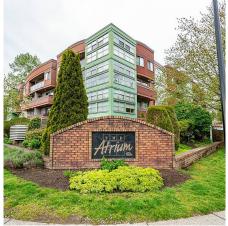

## 101 12025 207a Street, Maple Ridge

\$529,000

Location! Location! This southeast facing ground floor corner unit is located in "The Atrium". Perfect unit for first time buyers, down sizers or investors! Tons of natural light. Living and dining rm with sliders to your private enormous outdoor space. Kitchen with tons of cupboards and full size, newer stainless steel appliances plus eating area off the kitchen. Master large enough to fit a king sized bed plus walk through closets to your ensuite. Other bedroom is on the opposite side of the unit. Other features include insuite laundry, new hot water tank plus additional storage in the parkade & one secure parking spot. Building is pet friendly and rentals FULLY allowed! Centrally located and close to shopping, restaurants, transit and the Golden Ear Bridge.