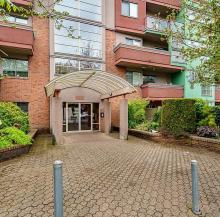

## 101 12025 207a Street, Maple Ridge

\$529,000

Location! Location! This southeast facing ground floor corner unit is located in "The Atrium". Perfect unit for first time buyers, down sizers or investors! Tons of natural light. Living and dining rm with sliders to your private enormous outdoor space. Kitchen with tons of cupboards and full size, newer stainless steel appliances plus eating area off the kitchen. Master large enough to fit a king sized bed plus walk through closets to your ensuite. Other bedroom is on the opposite side of the unit. Other features include insuite laundry, new hot water tank plus additional storage in the parkade & one secure parking spot. Building is pet friendly and rentals FULLY allowed! Centrally located and close to shopping, restaurants, transit and the Golden Ear Bridge.