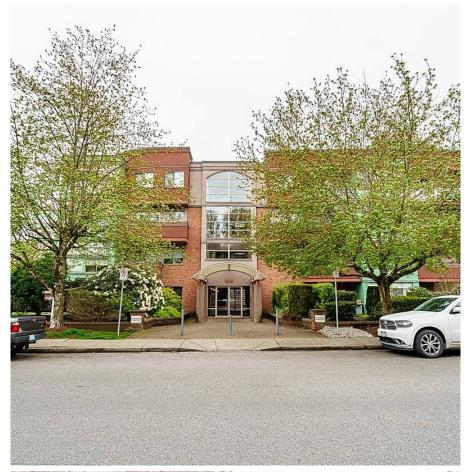

## 101 12025 207a Street, Maple Ridge

\$529,000

Location! Location! This southeast facing ground floor corner unit is located in "The Atrium". Perfect unit for first time buyers, down sizers or investors! Tons of natural light. Living and dining rm with sliders to your private enormous outdoor space. Kitchen with tons of cupboards and full size, newer stainless steel appliances plus eating area off the kitchen. Master large enough to fit a king sized bed plus walk through closets to your ensuite. Other bedroom is on the opposite side of the unit. Other features include insuite laundry, new hot water tank plus additional storage in the parkade & one secure parking spot. Building is pet friendly and rentals FULLY allowed! Centrally located and close to shopping, restaurants, transit and the Golden Ear Bridge.