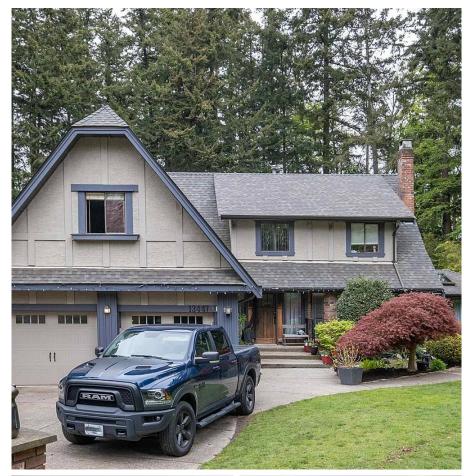

## 13447 26 Avenue, Surrey

\$2,988,000

South facing Grand English Manor located in one of South Surrey's most sought-after Elgin Park neighbourhoods. 0.95 acres lot uniquely located on a cul-de-sac and tucked away in a park-like setting. This home offers privacy and tranquility that is rarely found. Main floor welcomes you w/ the warmth of oak hardwood flooring, generous living room and formal dining area. adjacent is the chef's kitchen w/ SS appliances, granite counter tops, separate eating area overlooking the yard. Take a few steps down to family room w/ fireplace and custom built in storage. This level was completed w/a solarium. Upstairs you will find 4 bdrm plus a games room. Double garage w/ a long driveway, ample parking including RV parking. Top rated Chantrell Creek Elementary and Elgin Park Secondary Catchment.