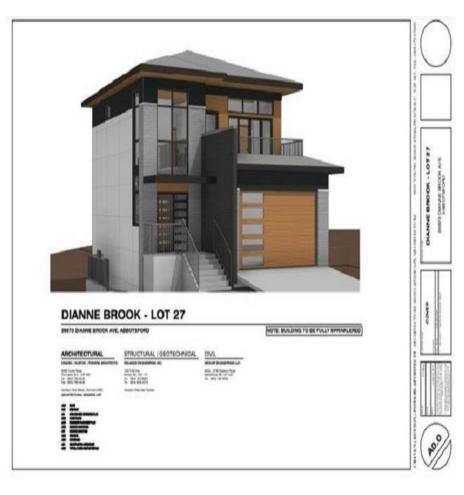

## 36673 Dianne Brook Avenue, Abbotsford

\$1,399,000

Offering a stunning home in this new East Abbotsford, Sumas Mountain location just around the corner from the sought after Auguston development. Enjoy your dream home among the tall timbers situated to capture the full tranquil forest experience just minutes to the downtown core. Call today for more information! Estimated Completion June 2022.

## **KEY INFORMATION**

MLS® R2685152 Residential Detached Abbotsford East 5 Bedrooms 3 Bathrooms 2,511 SF 3,200 SF Lot

## FEATURES

Year Built: 2022

Listed By: Sutton Group-West Coast Realty (Surrey/24)