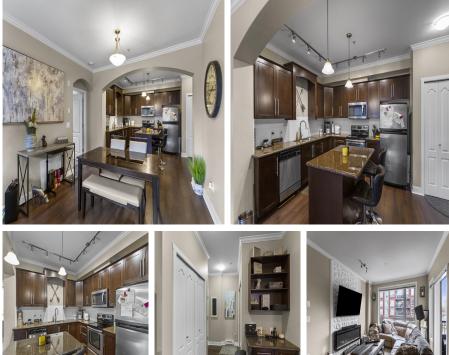

## 225 2628 Maple Street, Port Coquitlam

\$749,900

Absolutely meticulous & LIKE BRAND NEW 2 BDRM/2 FULL BHR corner unit, gorgeous 9ft ceilings, oversize picturesque windows, wood cabinets, dark granite countertop, new laminate floor, fresh paint. Open concept living/dining area WITH FIREPLACE! Private balcony - inside the quiet part of complex, huge courtyard. This home has all generous size rooms good for king size bed, big walk-in-closet; really tastefully finished. Located across fr GATES PARK TRAILS, walk to restaurants, shopping, Westcoast Express, close to transit routes. Wheelchair access. Pet friendly