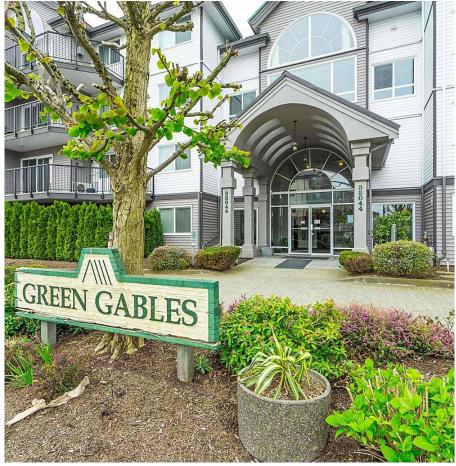

## 310 32044 Old Yale Road, Abbotsford

\$549,900

Welcome to 310 Green Gables, this condo is ideally located in the heart of Clearbrook, walking distance to shopping recreation and places of Worship. This complex is a well run strata and overhauled building including new building envelope, windows, balconies and siding in 2019. This is like a new building! It is a spacious two bedroom two bathroom home, with an open kitchen and formal dining room and new laminate flooring throughout. Comes with secure underground parking PLUS additional outside stalls being rented. Need Storage, your in luck, it comes with a nice utility room and storage locker. Enjoy this 1,100 square foot two bedroom and two full bathroom with desirable Southern exposure with mountain & city views. This is a 25+ age restricted strata allowing one cat and no rentals.

## **FEATURES**

Year Built: 1993

Views: Mountain & City Views

Listed By: Sutton Group - 1st West Realty