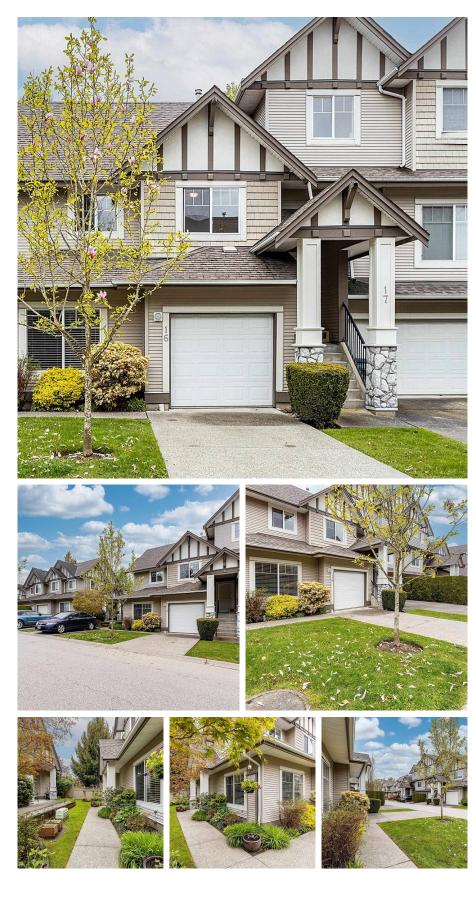

## 16 18181 68 Avenue, Surrey

\$899,999

This is your sign! Brilliantly run and quiet Complex Magnolia. This inviting Two-Story CORNER UNIT Townhouse is perfect for a family big or small! You are welcomed with new flooring throughout, oversized windows boasting natural sunlight and a fully renovated kitchen - to name a few. Your dining room has the cozy ambiance with a gas fireplace, which extends off a large patio with SOUTHWEST exposure. This is where you will witness the gorgeous sunsets and shades of green from the surrounding trees. Not only does this add to entertainment space, this LARGE yard includes garden plots and a FULLY FENCED yard for kids and pets. Spacious bedrooms upstairs with fresh new paint. Great location with all needs close by, Adams Elementary within walking distance and access to Hwy 1 & 10. Don't wait!