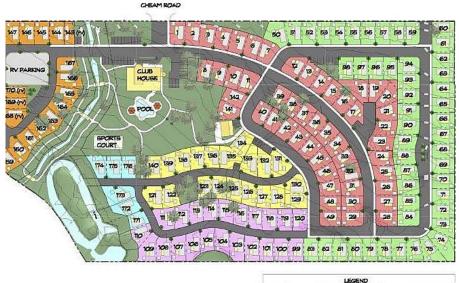

## 56 53480 Bridal Falls Road, Rosedale

\$210,000

LEGEND

Separation in the sepa

Looking for an affordable solution? This feature strata lot won't last long and plans for accepted modular homes are available. Bridal Falls RV Cottage Resort is a beautiful gated community with a Log Clubhouse featuring many amenities including a Pool, hot tubs, gym, rec room, theatre. It is Steps to hiking, camping, gas, restaurants, shops, freeway etc.