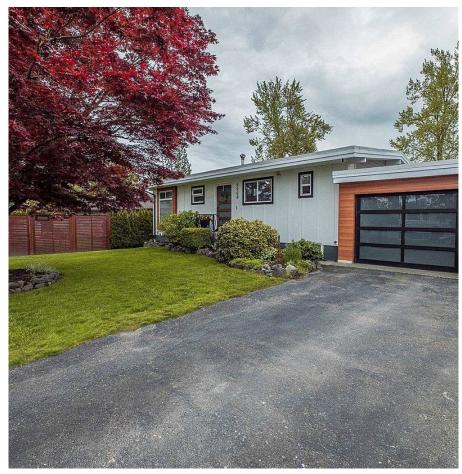

## 9960 Jones Drive, Chilliwack

\$995,000

Poces

This is it! Enjoy the contemporary design throughout this home which has been renovated top to bottom with quality finishings. Live comfortably in a quintessential Chilliwack setting with views of the mountains and farmland from your oversized back deck. This prime location backs onto the meandering hope river waterway and puts you just minutes from outdoor activities such as fishing, kayaking, hiking, mountain biking, and trail running. Walk the kids to school and spend your evenings with friends and family around the gas fireplace in this open concept home. The main floor and exterior renovations were completed just a few years ago and include a fresh hardyboard and longboard exterior, new roof, custom white cabinets, and luxury vinyl plank flooring. There's even space to park the RV!

## **FEATURES**

Year Built: 1969

Views: Mountain, Hope River

Listed By: RE/MAX Nyda Realty Inc.