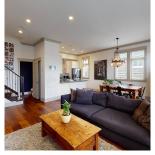

## 1025 Odlum Drive, Vancouver

\$1,698,000

the best main floor plans you will find. 10' ceilings, open plan, high end wide plank oak floors, gorgeous gas fireplace with fan makes heating easy and efficient. French doors off dining to large, private composite deck, hot tub and access to single garage. Kitchen features breakfast bar, updated appliances with dual fuel gas range. 2 bedrooms, full bath, laundry and storage room up with Master on 3rd level with ensuite, vaulted ceilings and downtown views. Nearly a dozen micro breweries, private and public schools and all the best of "the Drive" within walking distance.