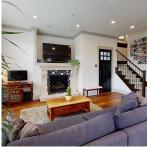

## 1025 Odlum Drive, Vancouver

\$1,698,000

the best main floor plans you will find. 10' ceilings, open plan, high end wide plank oak floors, gorgeous gas fireplace with fan makes heating easy and efficient. French doors off dining to large, private composite deck, hot tub and access to single garage. Kitchen features breakfast bar, updated appliances with dual fuel gas range. 2 bedrooms, full bath, laundry and storage room up with Master on 3rd level with ensuite, vaulted ceilings and downtown views. Nearly a dozen micro breweries, private and public schools and all the best of "the Drive" within walking distance.