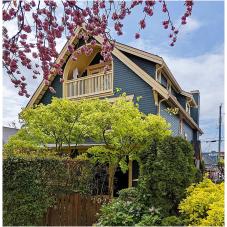

## 1025 Odlum Drive, Vancouver

\$1,698,000

the best main floor plans you will find. 10' ceilings, open plan, high end wide plank oak floors, gorgeous gas fireplace with fan makes heating easy and efficient. French doors off dining to large, private composite deck, hot tub and access to single garage. Kitchen features breakfast bar, updated appliances with dual fuel gas range. 2 bedrooms, full bath, laundry and storage room up with Master on 3rd level with ensuite, vaulted ceilings and downtown views. Nearly a dozen micro breweries, private and public schools and all the best of "the Drive" within walking distance.