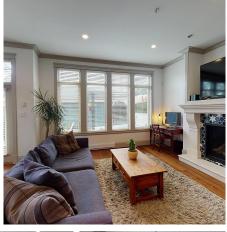

## 1025 Odlum Drive, Vancouver

\$1,698,000

the best main floor plans you will find. 10' ceilings, open plan, high end wide plank oak floors, gorgeous gas fireplace with fan makes heating easy and efficient. French doors off dining to large, private composite deck, hot tub and access to single garage. Kitchen features breakfast bar, updated appliances with dual fuel gas range. 2 bedrooms, full bath, laundry and storage room up with Master on 3rd level with ensuite, vaulted ceilings and downtown views. Nearly a dozen micro breweries, private and public schools and all the best of "the Drive" within walking distance.