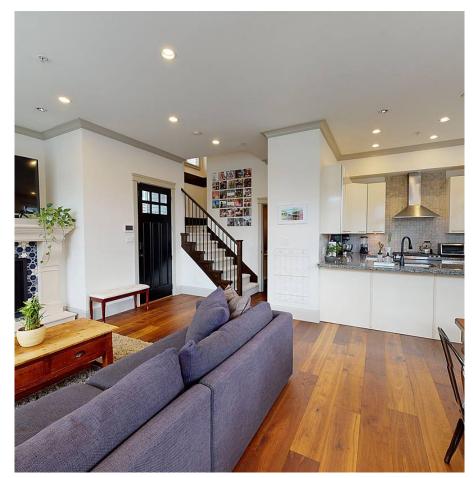

## 1025 Odlum Drive, Vancouver

\$1,698,000

the best main floor plans you will find. 10' ceilings, open plan, high end wide plank oak floors, gorgeous gas fireplace with fan makes heating easy and efficient. French doors off dining to large, private composite deck, hot tub and access to single garage. Kitchen features breakfast bar, updated appliances with dual fuel gas range. 2 bedrooms, full bath, laundry and storage room up with Master on 3rd level with ensuite, vaulted ceilings and downtown views. Nearly a dozen micro breweries, private and public schools and all the best of "the Drive" within walking distance.