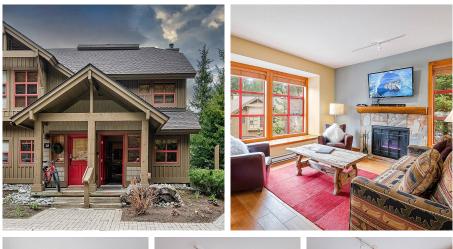

## 29 4652 Blackcomb Way, Whistler

\$1,975,000

This beautiful two-bedroom, two-bathroom end unit in the Woods complex is located in a idyllic spot at the edge of Lost Lake Park on the Blackcomb Benchlands. This home is in one of the best locations in the complex and benefits from extra windows allowing in lots of natural light, a private deck with afternoon sunshine and offers hardwood flooring. GST is paid on this well looked after home, and nightly rentals are permitted if a new owner chooses. Enjoy being close to the Fairmont Golf Course, biking and cross-country ski trails, ski home trail across the street and minutes from the base of Blackcomb Mountain. A true gem in the Woods!