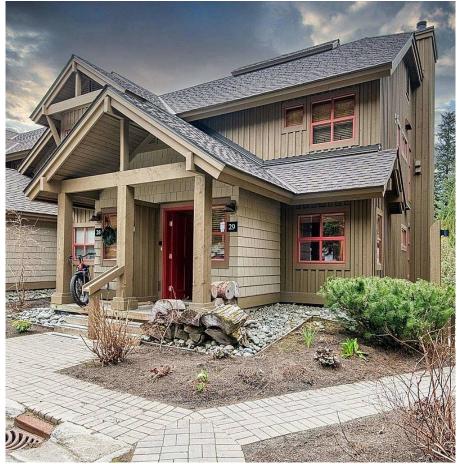

## 29 4652 Blackcomb Way, Whistler

\$1,975,000

This beautiful two-bedroom, two-bathroom end unit in the Woods complex is located in a idyllic spot at the edge of Lost Lake Park on the Blackcomb Benchlands. This home is in one of the best locations in the complex and benefits from extra windows allowing in lots of natural light, a private deck with afternoon sunshine and offers hardwood flooring. GST is paid on this well looked after home, and nightly rentals are permitted if a new owner chooses. Enjoy being close to the Fairmont Golf Course, biking and cross-country ski trails, ski home trail across the street and minutes from the base of Blackcomb Mountain. A true gem in the Woods!