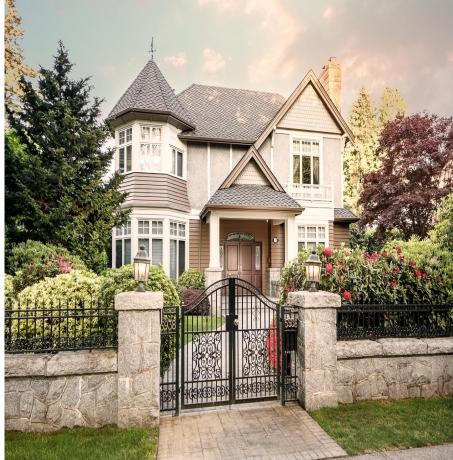

## 5938 Adera Street, Vancouver

\$9,830,000

Westside Jade in Prestige South Granville! The beautiful custom built 5717 sqft mansion sit on Huge lot size 76.50 x 191.76 (14670sqft), with 22 years premium quality and workmanship. Featured with 6 bed 7.5 bath & 2 garage, a brand new gourmet kitchen, new exterior paint, air conditioning system & loads of marble, granite & crown mouldings. Exceptional high ceilings for main & upper floors, entertainment home theater in bsm. Special landscaped yard & fence with private&quiet space. Close to Magee & Point Grey Secondary School.