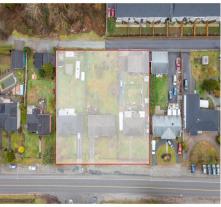

## 33070 11th Avenue, Mission

\$1,550,000

LAND ASSEMBLY!3 Parcels, combined are Approximately 33,400 Square Feet. Geared towards Multi family Construction (Townhouse Site). Prime Location directly across the street from Centennial Park, Walking Distance to Mission's Leisure Centre. Behind this Land Assembly is a newer Townhouse Complex. Solid, turn key house. This is an excellent opportunity for Investor's/Builders/Developers.