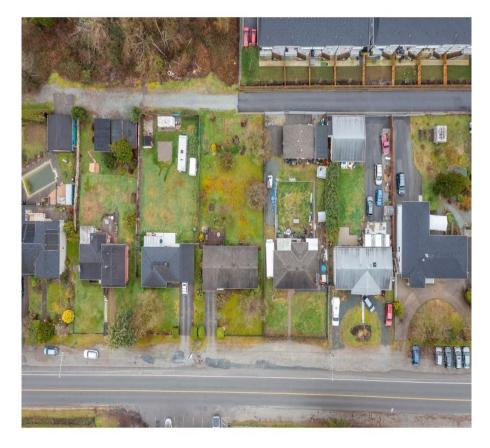

## 33070 11th Avenue, Mission

\$1,550,000

LAND ASSEMBLY!3 Parcels, combined are Approximately 33,400 Square Feet. Geared towards Multi family Construction (Townhouse Site). Prime Location directly across the street from Centennial Park, Walking Distance to Mission's Leisure Centre. Behind this Land Assembly is a newer Townhouse Complex. Solid, turn key house. This is an excellent opportunity for Investor's/Builders/Developers.

## **KEY INFORMATION**

MLS® R2685145

Residential Detached

Mission

3 Bedrooms

1 Bathroom

1,790 SF

11,154 SF Lot

## **FEATURES**

Year Built: 1959

Listed By: Royal LePage Wheeler Cheam Realty