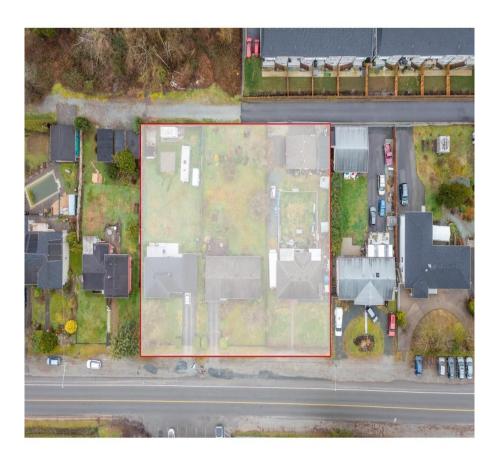

## 33082 11th Avenue, Mission

\$1,550,000

LAND ASSEMBLY!3 Parcels, combined are Approximately 33,400 Square Feet. Geared towards Multi family Construction (Townhouse Site). Prime Location directly across the street from Centennial Park, Walking Distance to Mission's Leisure Centre. Behind this Land Assembly is a newer Townhouse Complex. Solid, turn key house. This is an excellent opportunity for Investor's/Builders/Developers.

## **KEY INFORMATION**

MLS® R2685158 Residential Detached Mission 2 Bedrooms 1 Bathroom 1,664 SF 11,154 SF Lot