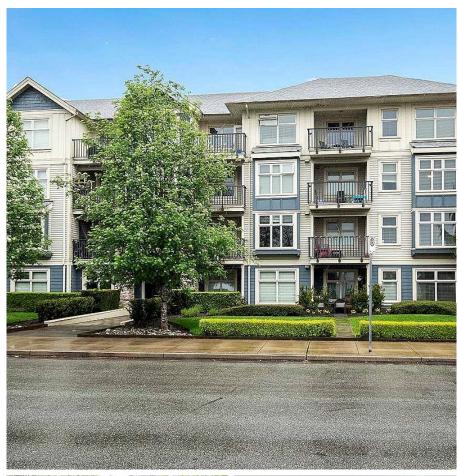

## 104 8084 120a Street, Surrey

\$585,000

Welcome to the ECLIPSE! This lovely and wellmaintained 2 bed/ 1 bath plus den GROUND floor condo w/ SEPARATE ENTRY is perfect for your first-time home, investment, or downsizing property. This unit boasts an open concept w/ laminate flooring, modern off white kitchen/ granite counters, SS appliances (newer dishwaser), 9'ceilings, 2 good sized bedrms plus den w/ built in storage. New paint & hot water tank. Covered patio off living area is great for summertime BBq's & ideal for pet owners. Amazing location... walking distance to shopping, restaurants & transit. 1 Parking Stall + Storage Locker INCL! Amenity/meeting room is great for a family gatherings plus bike room and car wash bay. Fully secured building with fob access. 24 hours video surveillance and underground secured parking