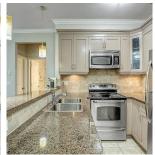

## 104 8084 120a Street, Surrey

\$585,000

Welcome to the ECLIPSE! This lovely and wellmaintained 2 bed/ 1 bath plus den GROUND floor condo w/ SEPARATE ENTRY is perfect for your first-time home, investment, or downsizing property. This unit boasts an open concept w/ laminate flooring, modern off white kitchen/ granite counters, SS appliances (newer dishwaser), 9'ceilings, 2 good sized bedrms plus den w/ built in storage. New paint & hot water tank. Covered patio off living area is great for summertime BBq's & ideal for pet owners. Amazing location... walking distance to shopping, restaurants & transit. 1 Parking Stall + Storage Locker INCL! Amenity/meeting room is great for a family gatherings plus bike room and car wash bay. Fully secured building with fob access. 24 hours video surveillance and underground secured parking