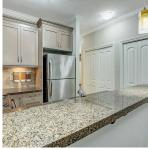

## 104 8084 120a Street, Surrey

\$585,000

Welcome to the ECLIPSE! This lovely and wellmaintained 2 bed/ 1 bath plus den GROUND floor condo w/ SEPARATE ENTRY is perfect for your first-time home, investment, or downsizing property. This unit boasts an open concept w/ laminate flooring, modern off white kitchen/ granite counters, SS appliances (newer dishwaser), 9'ceilings, 2 good sized bedrms plus den w/ built in storage. New paint & hot water tank. Covered patio off living area is great for summertime BBq's & ideal for pet owners. Amazing location... walking distance to shopping, restaurants & transit. 1 Parking Stall + Storage Locker INCL! Amenity/meeting room is great for a family gatherings plus bike room and car wash bay. Fully secured building with fob access. 24 hours video surveillance and underground secured parking