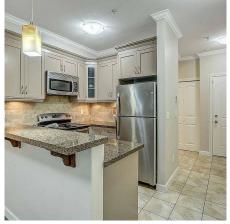

## 104 8084 120a Street, Surrey

\$585,000

Welcome to the ECLIPSE! This lovely and wellmaintained 2 bed/ 1 bath plus den GROUND floor condo w/ SEPARATE ENTRY is perfect for your first-time home, investment, or downsizing property. This unit boasts an open concept w/ laminate flooring, modern off white kitchen/ granite counters, SS appliances (newer dishwaser), 9'ceilings, 2 good sized bedrms plus den w/ built in storage. New paint & hot water tank. Covered patio off living area is great for summertime BBq's & ideal for pet owners. Amazing location... walking distance to shopping, restaurants & transit. 1 Parking Stall + Storage Locker INCL! Amenity/meeting room is great for a family gatherings plus bike room and car wash bay. Fully secured building with fob access. 24 hours video surveillance and underground secured parking