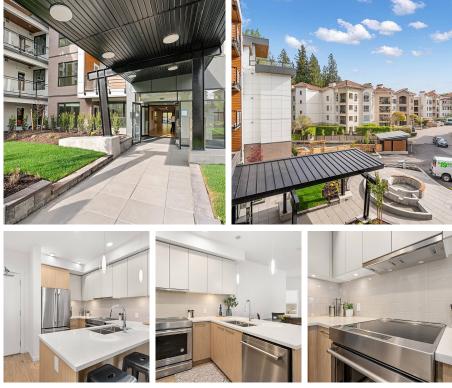

## 315 3182 Gladwin Road, Abbotsford

\$619,700

"Natura" on Horn Creek Park! A beautiful new Condominium nestled up against Horn Creek Park. Super quiet location within a 5 min walk to Central Park and tons of amenities(Trading Post, After Thoughts, Cora's, Spa, Gym, Sushi, and More). This awesome home has 2 beds, den, and full size laundry room/storage. Designer colors, S/ S appliances, A/C, and two walk-in closets. Everything about Natura is upscale. Enjoy the Starbucks type lobby and massive outdoor living space, Sky-lounge with rooftop patio and BBQ area. Come home to Natura if you are a downsizer, right-sizer, or first time buyer. No age restriction and pets allowed. Easy to show and ready to move into today.