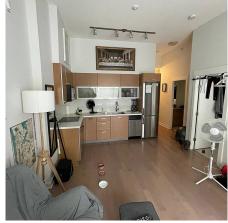

## 102 13380 108 Avenue, Surrey

\$449,000

1 Ben + Den . Half a block from Gateway Skytrain Station. Three universities (KPU & two SFUs), Surrey Centre Shopping Mall. Library, Cityhall and North Surrey Recreation Centre nearby. Energy efficient & environmental building (LEED certification). Approximately. 30 mins skytrain to DT Waterfront. Extra High Ceiling almost 11' ceiling height in the living room. Feeling much larger than 540sqft

## **KEY INFORMATION**

MLS® R2685609

Residential Attached

Whalley

1 Bedroom

1 Bathroom

540 SF

\$374.05 Maintenance Fees