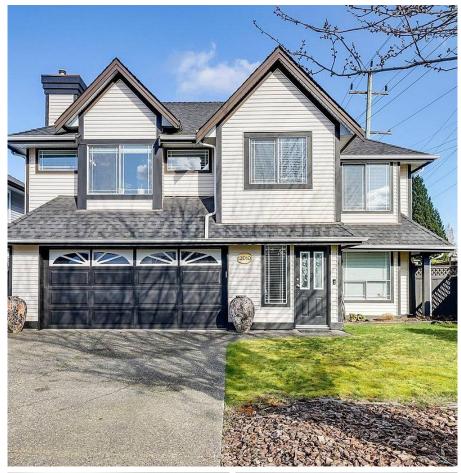

## 12010 205 Street, Maple Ridge

\$1,398,000

Unique corner lot! MUST SEE IN PERSON ... HURRY while viewings are still AVAILABLE! Located in NORTH WEST Maple Ridge. This house features 3 GOOD SIZE Bedrooms UP + 2 Bedrooms DOWN. Perfect for growing families or families looking for a MORTGAGE HELPER. Centrally located and next to GOLDEN EARS Bridge. STEPS AWAY from groceries, restaurants, shopping and transportation. RARELY available -RV or Boat PARKING within the spacious backyard that is fully fenced with access off the lane. Community MAIL BOX near home with KEY access.

## **KEY INFORMATION**

MLS® R2685551 Residential Detached Northwest Maple Ridge 5 Bedrooms 3 Bathrooms 2,211 SF 6,250 SF Lot