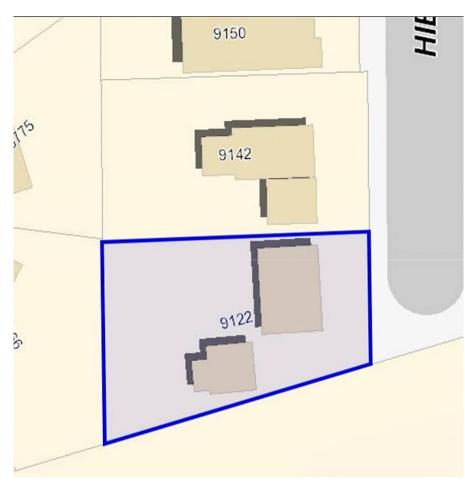

## 9122 Hiebert Street, Chilliwack

\$774,880

INVESTORS and FIRST TIME HOME BUYERS ALERT! Why buy a townhouse when you can get a detached home on a LARGE more than 9,100 SQFT LOT! This FLAT, Fully Useable, RECTANGULAR LOT is perfect for future building of your dream home. STUNNING MOUNTAIN VIEWS and neighbours only to the right. RENT OUT, RENOVATE or BUILD NEW. Unfinished BASEMENT with SEPARATE

## **KEY INFORMATION**

MLS® R2685331 Residential Detached Chilliwack 2 Bedrooms 1 Bathroom 1,728 SF 9,148 SF Lot