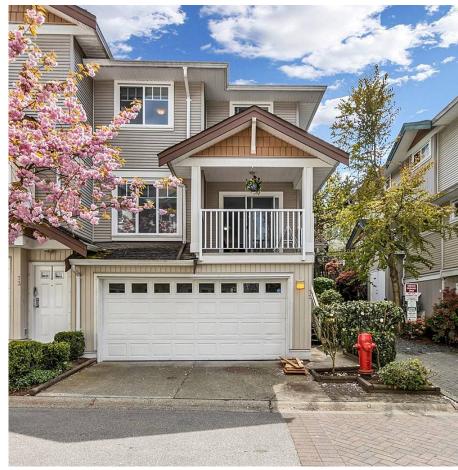

## 72 12711 64 Avenue, Surrey

\$979,999

Beautiful LARGE CORNER UNIT with lots of natural light in "Palette on the Park". Large open functional floor plan with three bedrooms & two washrooms upstairs, a large fourth bedroom in the basement with a full washroom. Nice private backyard and a balcony at the front. This unit has double car garage and small storage under the stairs. The security system is roughed in. Central location and public transportation is right outside the complex. School catchment includes J. T. Brown Elementary and Tamanawis Secondary. Hurry because this one wont last long!