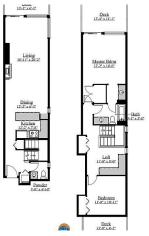

## **KEY INFORMATION**

MLS® R2685676 Residential Attached

Ladner Elementary

2 Bedrooms

2 Bathrooms

1,275 SF