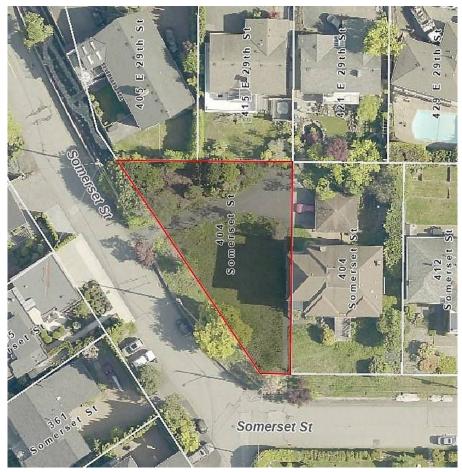

## Lot 26 Somerset Street, North Vancouver

\$2,688,000

Somerest St. 415 E 29th

Trophy Top of the Hill view lot. This 8407sqft Sundrenched City View lot features close in city views and gentle sloping topography that runs naturally into services. Building Plans are available for a Modern Architectural Home, the seller can build if required. This is the Last undeveloped lot of the old Tempe estate. Central NVan near Lynn Valley Village, Upper Lonsdale, Transportation, Shopping, and Great Schools. Over 158 feet of frontage makes this gem potentially sub dividable. A rare offering to have this size land (within CNV) with these prime panoramic SW, close up city and water views.

## **KEY INFORMATION**

MLS® R2685723

Land Only

Upper Lonsdale

o Bedrooms

o Bathrooms

o SF

8,407 SF Lot