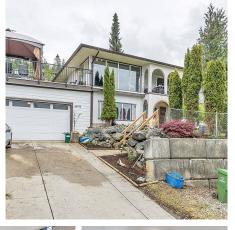

## 46914 Russell Road, Chilliwack

\$1,149,900

## !!REZONING POTENTIAL FOR DUPLEX!!

Spanish Villa style home situated on a generous 11,000+sqft lot perched perfectly on the hill to capture the unobstructed views of the valley floor. This home offers 5 bedrooms, 3 bathrooms spread out nicely over 3000+sqft. This home could easily accommodate a second kitchen in the lower level and that area is fully finished and has a separate entrance (suite potential?) Updated kitchen with gas range leads you to your 21x28 outside deck, take in the view while enjoying a family bbq. Big yard for the kids and fur babies. Great location close to the highway exit, shopping, restaurants, parks and recreation. Call today for your private tour.

## **KEY INFORMATION**

MLS® R2684717

Residential Detached

Chilliwack

5 Bedrooms

3 Bathrooms

3,080 SF

11,714 SF Lot

## **FEATURES**

Year Built: 1972

Views: Mountains

Listed By: Pathway Executives Realty Inc.