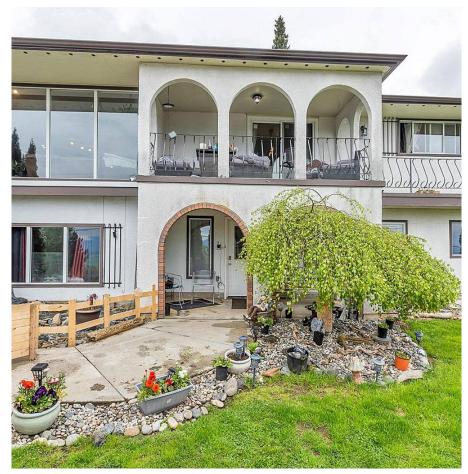

## 46914 Russell Road, Chilliwack

\$1,149,900

## !!REZONING POTENTIAL FOR DUPLEX!!

Spanish Villa style home situated on a generous 11,000+sqft lot perched perfectly on the hill to capture the unobstructed views of the valley floor. This home offers 5 bedrooms, 3 bathrooms spread out nicely over 3000+sqft. This home could easily accommodate a second kitchen in the lower level and that area is fully finished and has a separate entrance (suite potential?) Updated kitchen with gas range leads you to your 21x28 outside deck, take in the view while enjoying a family bbq. Big yard for the kids and fur babies. Great location close to the highway exit, shopping, restaurants, parks and recreation. Call today for your private tour.

## **KEY INFORMATION**

MLS® R2684717

Residential Detached

Chilliwack

5 Bedrooms

3 Bathrooms

3,080 SF

11,714 SF Lot

## **FEATURES**

Year Built: 1972

Views: Mountains

Listed By: Pathway Executives Realty Inc.