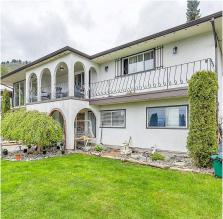

## 46914 Russell Road, Chilliwack

\$1,149,900

## !!REZONING POTENTIAL FOR DUPLEX!!

Spanish Villa style home situated on a generous 11,000+sqft lot perched perfectly on the hill to capture the unobstructed views of the valley floor. This home offers 5 bedrooms, 3 bathrooms spread out nicely over 3000+sqft. This home could easily accommodate a second kitchen in the lower level and that area is fully finished and has a separate entrance (suite potential?) Updated kitchen with gas range leads you to your 21x28 outside deck, take in the view while enjoying a family bbq. Big yard for the kids and fur babies. Great location close to the highway exit, shopping, restaurants, parks and recreation. Call today for your private tour.

## **KEY INFORMATION**

MLS® R2684717

Residential Detached

Chilliwack

5 Bedrooms

3 Bathrooms

3,080 SF

11,714 SF Lot

## **FEATURES**

Year Built: 1972

Views: Mountains

Listed By: Pathway Executives Realty Inc.