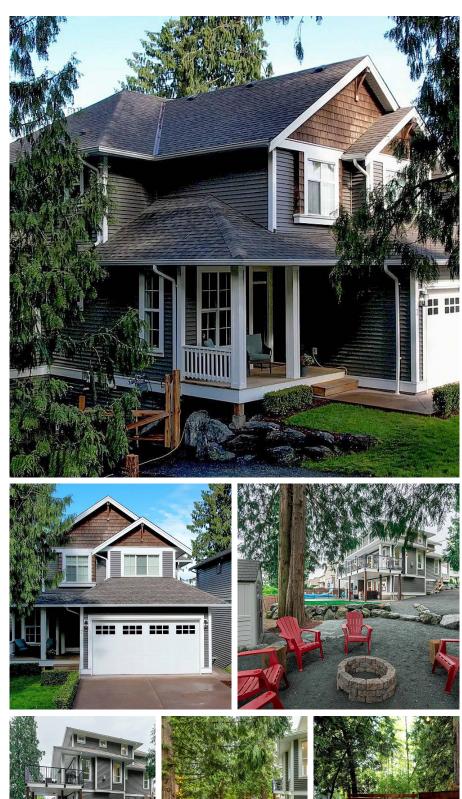

## 7 8455 Unity Drive, Chilliwack

\$1,349,900

PARKLIKE treed setting next to Ford Creek! Perfect quiet spot to raise your family with private fire pit area, pool with no fuss composite decking, RV parking and all levels of schools. This 6 bedroom home also features large open main living, oversized deck with valley views, full rec room for the kids and central A/C. Master bedroom features a large 5 piece ensuite and walk in closet. Plenty of storage with room. Community Forest, hiking and Falls Golf course and great freeway access is at your doorstep.

## **KEY INFORMATION**

MLS® R2685677 Residential Detached Chilliwack 6 Bedrooms 4 Bathrooms 3,051 SF 5,578 SF Lot

## FEATURES

Year Built: 2012 Views: MOUNTAINS & VALLEY Listed By: Royal Lepage Wheeler Cheam