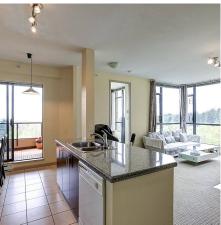

## 703 7388 Sandborne Avenue, Burnaby

\$699,800

'Mayfair Place', it is part of an Award winning cityin-the-park community to Edmond Sky train Station, parks & green trails, and Taylor Park Elementary. This 2 bedroom 2 bathroom CORNER unit has AMAZING UNOBSTRUCTURED SOUTH VIEW of Fraser River, MT. BAKER. Special features includes 9' ceilings height, a covered south facing balcony, gourmet kitchen comes w/granite counter top and a gas fireplace. Two years old Fridge. Resort style amenities include Indoor Swimming pool, pool table, ping pong table, theatre, gym, sauna, hot tub, library, lounge with low monthly maintenance fee! 1 parking and 1 storage locker are included. 2 cats or 2 small dogs or 1 cat and 1 small dog. Open house: Sat & Sun, May/14th & 15th, 2-4 PM. Virtual tour: https://my.matterport.com/show/? m=JGYH9Nmy6TK