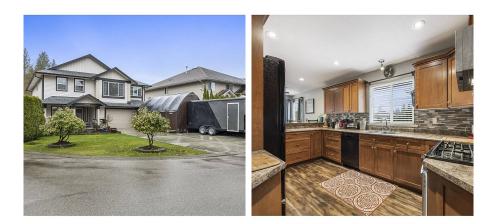

## 23782 115a Avenue, Maple Ridge

\$1,450,000

This gorgeous home is situated on a private cul-desac lot in a terrific family-oriented neighborhood! Wonderfully cared for home includes 3beds & 2bath upstairs & a generous walk out 1 bed suite downstairs. Upstairs Master includes a walk-in closet & large ensuite bath. Upgrades include a new roof (2021), new furnace & on-demand hot water tank (2020), 2 renovated baths (2021) upstairs. Outside is an entertainer's paradise w/a fully fenced yard, large covered gazebo perfect for hosting & even has a greenhouse! Easy to care for yard includes in-ground sprinkler system! Newer driveway (2015) has plenty of parking for 6+ cars! Walking distance to AR Elem school, parks, public transit & shopping!

## **KEY INFORMATION**

MLS® R2685782 Residential Detached Cottonwood 4 Bedrooms 3 Bathrooms 2,886 SF 5,823 SF Lot

## FEATURES

Year Built: 2002 Listed By: Royal LePage West Real Estate Services