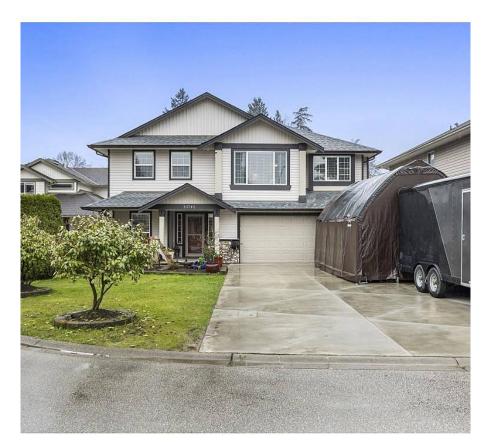

## 23782 115a Avenue, Maple Ridge

\$1,450,000

This gorgeous home is situated on a private cul-desac lot in a terrific family-oriented neighborhood! Wonderfully cared for home includes 3beds & 2bath upstairs & a generous walk out 1 bed suite downstairs. Upstairs Master includes a walk-in closet & large ensuite bath. Upgrades include a new roof (2021), new furnace & on-demand hot water tank (2020), 2 renovated baths (2021) upstairs. Outside is an entertainer's paradise w/a fully fenced yard, large covered gazebo perfect for hosting & even has a greenhouse! Easy to care for yard includes in-ground sprinkler system! Newer driveway (2015) has plenty of parking for 6+ cars! Walking distance to AR Elem school, parks, public transit & shopping!

## **KEY INFORMATION**

MLS® R2685782 Residential Detached Cottonwood 4 Bedrooms 3 Bathrooms 2,886 SF 5,823 SF Lot

## FEATURES

Year Built: 2002 Listed By: Royal LePage West Real Estate Services