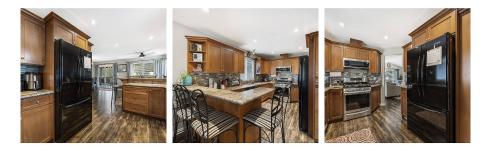

## 23782 115a Avenue, Maple Ridge

\$1,450,000

This gorgeous home is situated on a private cul-desac lot in a terrific family-oriented neighborhood! Wonderfully cared for home includes 3beds & 2bath upstairs & a generous walk out 1 bed suite downstairs. Upstairs Master includes a walk-in closet & large ensuite bath. Upgrades include a new roof (2021), new furnace & on-demand hot water tank (2020), 2 renovated baths (2021) upstairs. Outside is an entertainer's paradise w/a fully fenced yard, large covered gazebo perfect for hosting & even has a greenhouse! Easy to care for yard includes in-ground sprinkler system! Newer driveway (2015) has plenty of parking for 6+ cars! Walking distance to AR Elem school, parks, public transit & shopping!

## **KEY INFORMATION**

MLS® R2685782 Residential Detached Cottonwood 4 Bedrooms 3 Bathrooms 2,886 SF 5,823 SF Lot

## FEATURES

Year Built: 2002 Listed By: Royal LePage West Real Estate Services