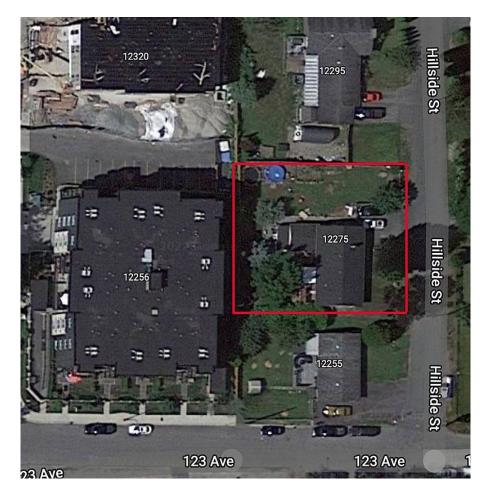

## 12275 Hillside Street, Maple Ridge

\$2,050,000

West Central Maple Ridge development opportunity. OCP allows Ground Oriented Townhomes or apply for apartments. Property is 11,330 sqft and neighbouring property is also for sale. Total 18,920 sqft of development potential. Current 2 level home is approx 2,500 sqft with unifinished basement and garage. Currently occupied, plus garage. Located just blocks to downtown Maple Ridge. Surrounded by brand new apartments.