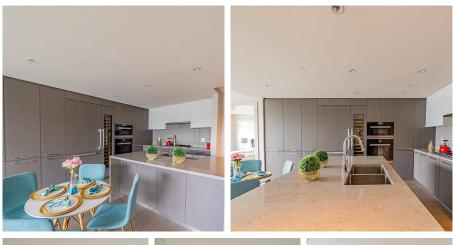

## 304 2089 W 43rd Avenue, Vancouver

\$2,280,000

Stunning Sub Penthouse suite overlooking the quiet tree-lined greenway, situated in prestigious Kerrisdale. The suite boasts many upgraded features including an upscale kitchen including European-inspired floor-to- ceiling veneer cabinetry, beautifully polished quartz counter tops and back splash, full-height Richelieu pull-out cabinets, drawers with ample storage, Franke undermount stainless steel double sink and premium Miele appliances. Highly desired location, walking distance to endless amenities such as the community center, parks, library, shops, restaurants, and some of best schools in the country. The Stanton is in a tier of its own, bringing together luxury and conveniences of life, all in a prime location.