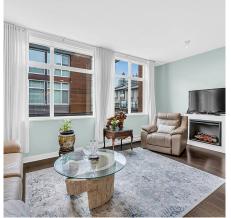

## **68 16222 23a Avenue, Surrey**

\$928,000

AWARD WINNING complex "BREEZE" - by Adera in exceptional location! This beautiful open 3 Bedroom unit with functional floor plan! A SPACIOUS open concept kitchen with quartz counter top, stainless steel appliances, x-large island for family or as an entertainer's dream, pantry cupboard space and an abundance of storage. Large living room with electric fireplace & custom ceiling to floor drapes. Steps from the Oak Meadows Park, Superstore, shops & restaurants at Grandview Corners, Grandview Recreation Centre, Morgan Crossing & Grandview Aquatic Center. Perfect for families! Amenities includes -3,700 sq. fit. fitness center, yoga room, infrared sauna, outdoor covered patio and Barbecue for entertaining! School Catchment: Grandview Heights Sec. and Edgewood Elem.