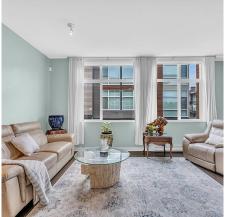

## **68 16222 23a Avenue, Surrey**

\$928,000

AWARD WINNING complex "BREEZE" - by Adera in exceptional location! This beautiful open 3 Bedroom unit with functional floor plan! A SPACIOUS open concept kitchen with quartz counter top, stainless steel appliances, x-large island for family or as an entertainer's dream, pantry cupboard space and an abundance of storage. Large living room with electric fireplace & custom ceiling to floor drapes. Steps from the Oak Meadows Park, Superstore, shops & restaurants at Grandview Corners, Grandview Recreation Centre, Morgan Crossing & Grandview Aquatic Center. Perfect for families! Amenities includes -3,700 sq. fit. fitness center, yoga room, infrared sauna, outdoor covered patio and Barbecue for entertaining! School Catchment: Grandview Heights Sec. and Edgewood Elem.