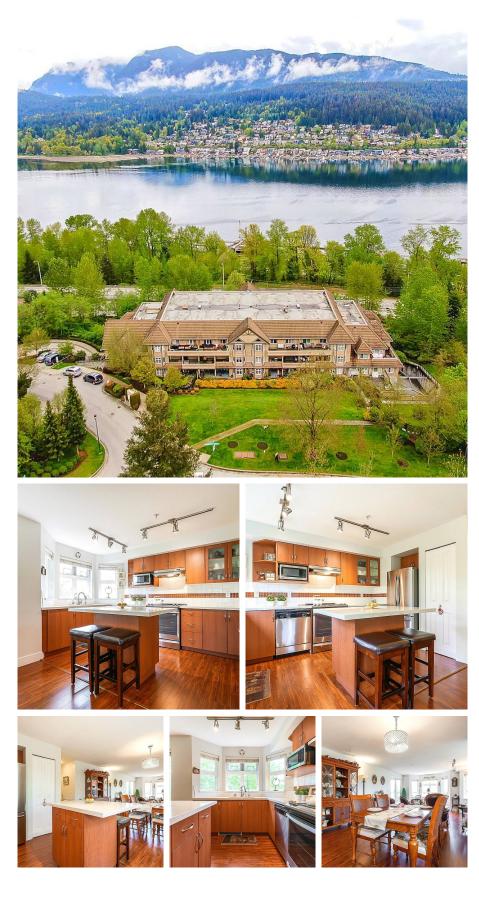

## **306 160 Shoreline Circle, Port Moody**

\$859,000

Gorgeous 3 Bed & Den, 2 Bath condo at 'Shoreline Villa' in Port Moody! This immaculate corner unit totals 1257 Sqft of living space, & features upgraded laminate flooring, quartz counters, kitchen island & sink, upgraded washer & dryer, and newer S/S stove & fridge!! East facing kitchen with greenbelt view. MASSIVE 614 Sqft Balcony with views of Burrard Inlet, trees, & surrounding mountains!! Perfect to gather with family & friends, BBQ, or simply relax and unwind. Large Master with ensuite & remaining 2 beds both a good size. Den can be a pantry, office, or extra storage. 2 Parking stalls & 1 Storage locker also included! This Rain-screened complex is close to dining, shopping, beaches, skytrain, and much more.. \*Viewings by appointment only- Sat & Sun, May 14th & 15th from 1-3pm.

## FEATURES

Year Built: 2007 Views: Water, Mountains & Greenbelt Listed By: eXp Realty