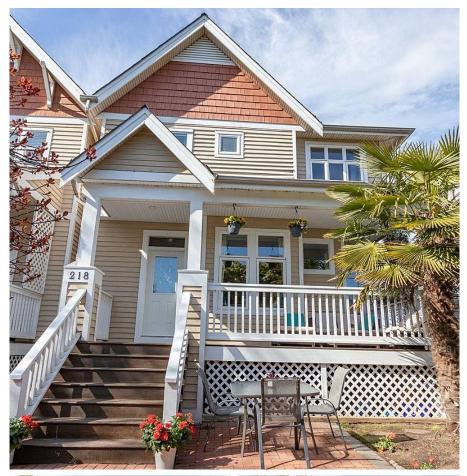

## 218 E 10th Street, North Vancouver

\$1,199,000

Welcome home to a picturesque craftsman style townhouse, from the moment you walk up to this property your heart will skip a beat. With unrivalled outdoor spaces including a romantic veranda + sunny South facing FRONT YARD! Inside, the main floor offers open concept living w large island for entertaining + a bonus balcony off the dining area. Moving up, the primary bed has an updated ensuite, 2nd bed has its own ensuite + new carpets throughout. Conveniently located in the heart of Central Lonsdale, yet situated on a quiet quaint street just a breath away from St. Andrews Park! Walk to Whole Foods for groceries or Andrew's on 8th coffee shop for your morning coffee. Small 5 units strata (you will not find lower strata fee's!) unbeatable location, huge crawl space for storage + 2 parking!