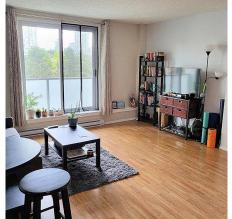

## 802 9541 Erickson Drive, Burnaby

\$475,000

A completely renovated modern 1 bedroom, 8th floor unit in Erickson Tower a fully remediated concrete building with new rain screening, windows, sliding doors and balcony railings and new roof in 2020 and re piped in 2016. On a quiet cul-de-sac with very quick access to to Lougheed Mall, skytrain, library and Cameron rec Center and very close to all transit. The unit has new modern laminate flooring throughout. Tenanted (would like to stay) for \$1600 pm month to month.1 secure parking spot and locker. A well managed building with on site caretaker, indoor pool,sauna and fitness center.