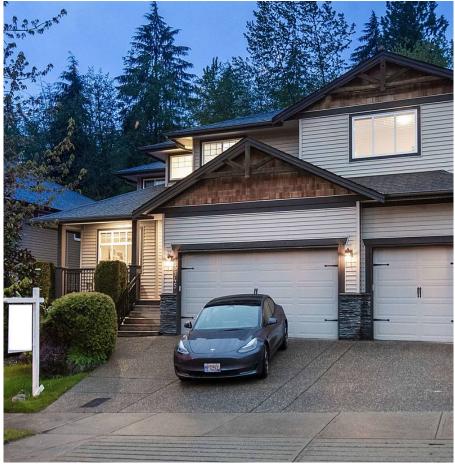

## 13145 239b Street, Maple Ridge

\$1,698,000

Built with quality craftsmanship in '07, this impressive home has a highly sought-after layout. 4 bedrooms upstairs, formal dining room, soaring ceilings in the main living area, spacious patio, 3car attached garage and finished basement. A truly tranquil setting in the large, private back yard which backs on to a green belt and protected salmon habitat. It needs nothing & is ready for new owners. Short walk to trails, and a quick drive to schools, parks, shops & dining. This home is an absolute example of pride of ownership & care, & is wonderfully located in one of the greatest neighbourhoods in Maple Ridge. Offers to be reviewed Tuesday May 17th (a) 1:00pm so call your agent to book a showing soon.

## **KEY INFORMATION**

MLS® R2685951 Residential Detached Silver Valley 5 Bedrooms 4 Bathrooms 4,270 SF 6,013 SF Lot

## FEATURES

Year Built: 2007 Listed By: Royal LePage Sussex