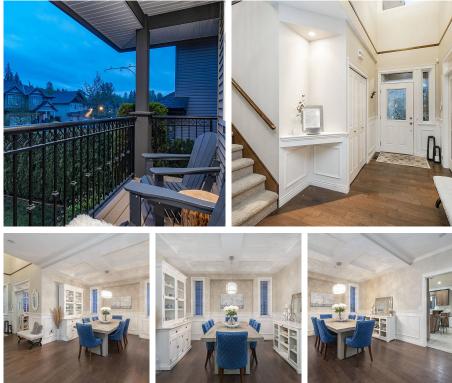

## 13145 239b Street, Maple Ridge

\$1,698,000

Built with quality craftsmanship in '07, this impressive home has a highly sought-after layout. 4 bedrooms upstairs, formal dining room, soaring ceilings in the main living area, spacious patio, 3car attached garage and finished basement. A truly tranquil setting in the large, private back yard which backs on to a green belt and protected salmon habitat. It needs nothing & is ready for new owners. Short walk to trails, and a quick drive to schools, parks, shops & dining. This home is an absolute example of pride of ownership & care, & is wonderfully located in one of the greatest neighbourhoods in Maple Ridge. Offers to be reviewed Tuesday May 17th (a) 1:00pm so call your agent to book a showing soon.

## **KEY INFORMATION**

MLS® R2685951 Residential Detached Silver Valley 5 Bedrooms 4 Bathrooms 4,270 SF 6,013 SF Lot