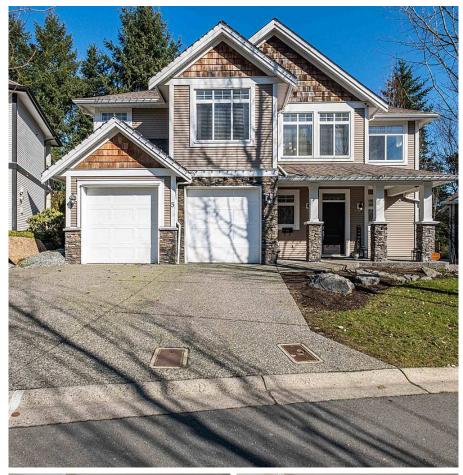

## 5 3008 Ash Street, Abbotsford

\$1,399,900

Amazing place to call home - w/ such curb appeal it's no surprise this was designed by award winning Su Casa Design! The bsmt entry home has much to offer: A 3 car garage (single & double tandem), 9' ceilings, granite counters, beautiful crown molding, hardwood floors, nest thermostats, gas fireplace & more! Below offers a bachelor or potential nanny/in-law suite w/ sep. kitchen & entrance. Inside: find a functional plan w/ a covered deck & privacy behind you (greenbelt). The kitchen offers a built-in wine-rack, perfect for entertaining. Spa-like ensuite incl. a double vanity & huge walk-in closet. Outside find a captivating private yard w/ quality landscaping. Located within minutes to all amenities but tucked into a quite dead-end street make this home a must view!