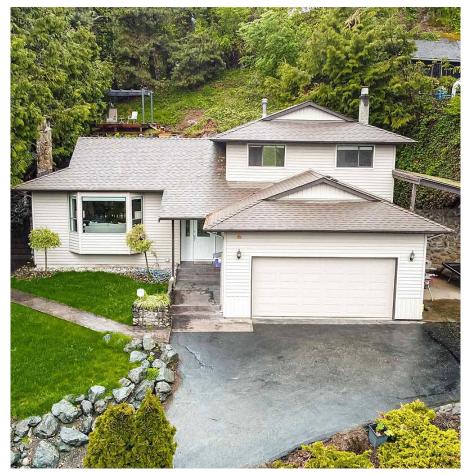

## 10055 Kenswood Drive, Chilliwack

\$1,249,999

Welcome to Prestigious little Mountain, perched on a hill overlooking the valley this 4 bedroom 3 full bathroom home is beautifully updated and has a NEW kitchen most people only dream of. This great layout would lend itself easily to extended family or to the young adult who won't leave home with the the den, bedroom, and bathroom sitting to one side of the house. All of this sits on a private 15,000 square foot lot that has been beautifully landscaped with a multi terraced oasis in the backyard. Over a 1000 square feet of stamped concrete and easy maintenance landscaping. Enjoy breathtaking views with your morning coffee from your new deck or walk over to Meadowlands for a round of golf. BONUS, NEW A/C, plus newer roof. Updated homes in this neighborhood do not come up often.

## **KEY INFORMATION**

MLS® R2685639

Residential Detached

Chilliwack

4 Bedrooms

3 Bathrooms

2,143 SF

15,682 SF Lot