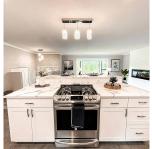

## 10055 Kenswood Drive, Chilliwack

\$1,249,999

Welcome to Prestigious little Mountain, perched on a hill overlooking the valley this 4 bedroom 3 full bathroom home is beautifully updated and has a NEW kitchen most people only dream of. This great layout would lend itself easily to extended family or to the young adult who won't leave home with the the den, bedroom, and bathroom sitting to one side of the house. All of this sits on a private 15,000 square foot lot that has been beautifully landscaped with a multi terraced oasis in the backyard. Over a 1000 square feet of stamped concrete and easy maintenance landscaping. Enjoy breathtaking views with your morning coffee from your new deck or walk over to Meadowlands for a round of golf. BONUS, NEW A/C, plus newer roof. Updated homes in this neighborhood do not come up often.