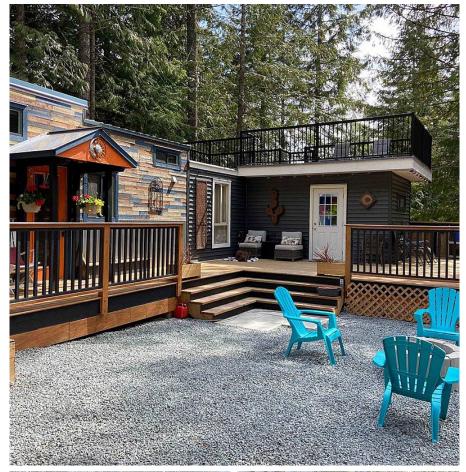

## H35 Strawberry Lane, Hope

\$349,000

Marriage of Tiny Homes on a not so tiny lot in Sunshine Valley! Two Tiny homes and an Addition merged into a fantastic Vacation Cabin and/or special AirBnB Destination. Tiny Home One is a Kitchen and Living area with two Sleeping Lofts above. Tiny Home two is a Full Bathroom with Soaker Tub and finally Tiny Home three is the Master Bedroom with a desk when you need to use the incld Satellite Internet to stay connected. Outside enjoy 800 ft of deck space with a beautiful rooftop deck on a fully fenced lot with a firepit to encircle and enjoy at night. Full sewer system with in ground tank w/30 Amp power. 999 year Prepaid registered lease. Enjoy hiking, biking, ATV'ing and fresh mountain air in this fantastic weekend get-a-way and/or AirBnB Destination. A rare fine at this price!