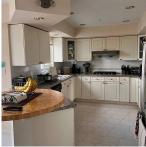

## 7215 Barnet Road, Burnaby

\$2,300,000

Enjoy the VIEW of INLET OCEAN and Mountains from this Fabulous HOME in desirable Westridge. Grand entry with 20' ceiling, on the left is the spacious bedroom, right side formal living room/dining room, bright spacious kitchen w/ granite counters and high quality of carpet throughout, family with deck off the kitchen to enjoy the peaceful inlet views w/2 gas fireplaces on main level while the upper floor has 4 spacious bedrooms and deck. The basement has 2 bedrooms mortgage helper (kitchen with stainless steel appls, granite counters, maple cabinetry). This home feats 4 split-type A/C, 7 zone radiant heating, air exchange system, built-in vacuum, double garage. QUIET side of Barnet Road. Close to SFU, Burnaby Mtn, transit, hiking and biking trails.