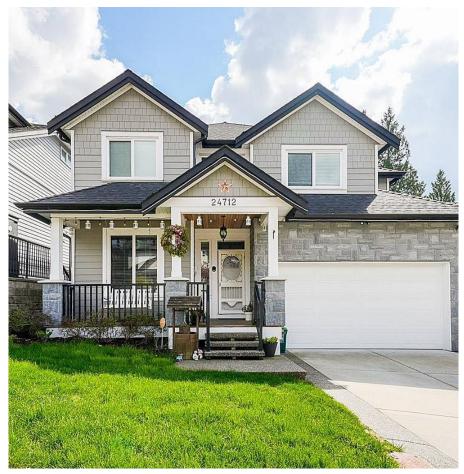

## 24712 100a Avenue, Maple Ridge

\$1,699,000

Welcome to your beautiful & bright new smart home. Covering 3947 sq. ft. of gorgeous living space, your new home has been styled to impress with a shabby-chic farmhouse flair. Private fenced yard, Centralized AC,4 beds & 3 baths up & a fully finished basement for a 2 bed suite which is great mortgage helper. The main floor features hardwood, 9' ceilings, a gorgeous kitchen with granite, 1 yr old Tankless hot water tank, high end appliances & French doors that lead to your covered deck. LED lighting throughout helping make your home bright, stylish & efficient. Albion Sports complex is just a few minutes away. Whonnock as Elementary School & Samuel Robertson as secondary School in the catchment area.

## **KEY INFORMATION**

MLS® R2686086

Residential Detached

Albion

6 Bedrooms

5 Bathrooms

3,947 SF

5,462 SF Lot

## **FEATURES**

Year Built: 2015

Views: Greenbelt

Listed By: eXp Realty