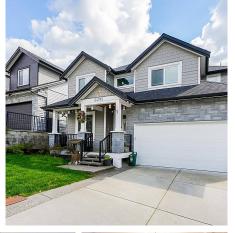

## 24712 100a Avenue, Maple Ridge

\$1,699,000

Welcome to your beautiful & bright new smart home. Covering 3947 sq. ft. of gorgeous living space, your new home has been styled to impress with a shabby-chic farmhouse flair. Private fenced yard, Centralized AC,4 beds & 3 baths up & a fully finished basement for a 2 bed suite which is great mortgage helper. The main floor features hardwood, 9' ceilings, a gorgeous kitchen with granite, 1 yr old Tankless hot water tank, high end appliances & French doors that lead to your covered deck. LED lighting throughout helping make your home bright, stylish & efficient. Albion Sports complex is just a few minutes away. Whonnock as Elementary School & Samuel Robertson as secondary School in the catchment area.