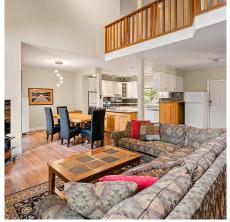

## 8220 Rainbow Drive, Whistler

\$3,000,000

Meet the local families of Whistler in Alpine Meadows. 8220 Rainbow Drive is the perfect family home with space for everyone ready to decorate to your personal taste. 6 bedrooms + large loft & a 2 bedroom suite, 3 full baths & a powder room over 3,500 sf. 3D tour https://rem.ax/8220rainbow. Open parking on a flat 10,140 sf lot. Plenty of space to add a garage. It is worth looking into the new RSI1 zoning to add a second suite above a new garage. Built in 1997, this home has solid bones. Recreation Centre, Valley Trail, Park & Whistler Secondary School are within easy walking distance. Call today to view!