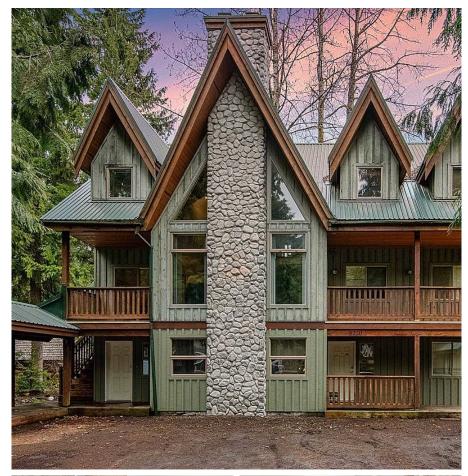

## 8220 Rainbow Drive, Whistler

\$3,000,000

Meet the local families of Whistler in Alpine Meadows. 8220 Rainbow Drive is the perfect family home with space for everyone ready to decorate to your personal taste. 6 bedrooms + large loft & a 2 bedroom suite, 3 full baths & a powder room over 3,500 sf. 3D tour https://rem.ax/8220rainbow. Open parking on a flat 10,140 sf lot. Plenty of space to add a garage. It is worth looking into the new RSI1 zoning to add a second suite above a new garage. Built in 1997, this home has solid bones. Recreation Centre, Valley Trail, Park & Whistler Secondary School are within easy walking distance. Call today to view!

## **KEY INFORMATION**

MLS® R2686143

Residential Detached

Alpine Meadows

8 Bedrooms

4 Bathrooms

3,477 SF

10,140 SF Lot

## **FEATURES**

Year Built: 1997

Views: POTENTIAL MOUNTAIN VIEWS

Listed By: RE/MAX Sea to Sky Real Estate