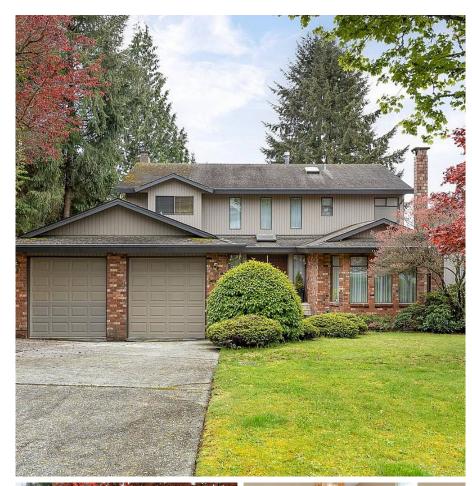

## 1394 Wynbrook Place, Burnaby

\$2,398,800

Stunning south-facing 4,900 sq ft home on a quiet cul-de-sac w/ a rare 10,000+ sq ft level lot & private garden. Steps to park & golf course and close to S.F.U., Skytrain, malls & many trails. The grand tiled foyer opens to a traditional living room w/ Brazilian cherry floors and gas f/p. The cherry wood extends to the spiral staircase, upper landing & family room. Ideal for a large family (4bdrm up & 1 bdrm/office on main), it boasts a bright walkout finished basement -space for family fun or a suite. Beautifully maintained by original owner, renovations incl kitchen (quartz counters, glass tile backsplash, s/s appliances, pot lights) as well as deluxe spa ensuite (with free-standing over-sized bathtub, glass rain shower, make-up vanity).

## **KEY INFORMATION**

MLS® R2686187

Residential Detached

Simon Fraser University

5 Bedrooms

4 Bathrooms

4,905 SF

10,778 SF Lot