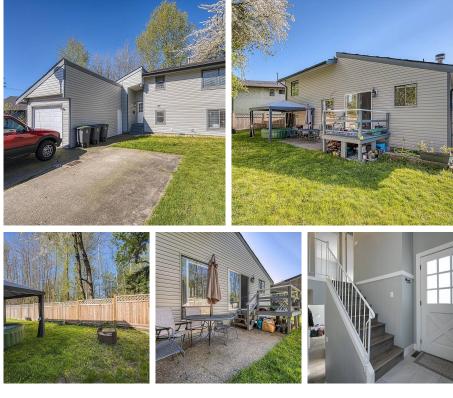

## 12230 80a Avenue, Surrey

\$1,288,000

Queen Mary Park - One of the most desirable areas in Surrey. Rare find this solid and cozy home with high ceiling 8'0-16', 4 bedrooms and 2 full baths located on the quiet cul-de sac. Move in condition, excellent for first time buyers or invest property, enjoy the family-oriented neighborhood. Spacious and functional open layout with nature light throughout. New roof, new floor and new water tank, and new deck...lots of updates. Great sized private backyard facing park, you will fall in love with it. Walking distance to shopping, transportation and restaurants. Call today for details. A Pleasure to show!! Open House 2-4pm Sat May 28. Please call Shawna for details.