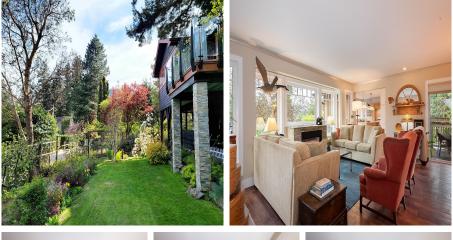

## 1122 Lenora Road, Bowen Island

\$1,702,900

Love your new life on the Lenora Loop. This immaculately-maintained, tastefully-renovated and gorgeous Bowen home sure ticks the boxes. Level entry off the carport to main floor living with master bedroom, a spacious and wellappointed kitchen, and an idyllic living room with picture windows looking out across Deep Bay to ferries coming and going and the North Shore Mtns beyond. Downstairs features a guest suite. The home is embraced by a mature and stunning garden - with decks on either side so you can soak up all day sun. All directly across the street from the hidden Deep Bay trail down to Pebbly Beach, and the quickest of walks to the ferry, Snug Cove's restaurants, and the school. Come see why this neighbourhood is so popular amongst new islanders and long time residents alike.