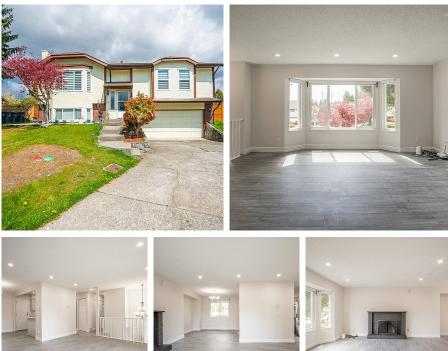

## 14865 95a Avenue, Surrey

\$1,788,000

This FULLY RENOVATED home approved for future TOWNHOME DEVELOPMENT is tucked away in a very charming and quiet neighbourhood. Situated on a 7,500+ sqft lot, this property features a BONUS back lane access! Minutes away from the newly proposed skytrain and close to all schools, shopping centres and major bus routes. The main floor boosts a spacious family room, a formal dining room leading to a covered deck, a master bedroom with an ensuite and two additional bedrooms and full bathroom! The basement features a two bedroom mortgage helper with its own laundry. Showings anytime, contact your realtor!