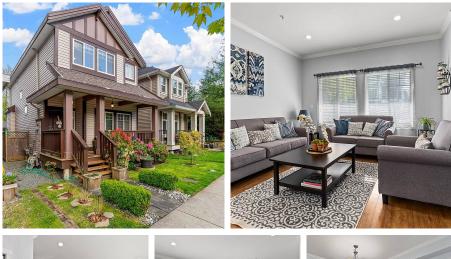

## 10132 242b Street, Maple Ridge

\$1,099,000

Amazing and meticulously cared for house for your family in quite but central area in popular Castle Brook. Maple kitchen, granite countertops, new paint in kitchen and newer flooring upstairs. Air conditioning, energy efficient furnace, and on demand tankless hot water were all installed 2017, throughout newer appliances, double garage, super cute garden with fruit trees in the back and spacious front porch; downstairs separate entrance with 1 bedroom for the inlaws. This house has very proud owners and it shows. Everything is close: schools, shopping, parks, trails. Double garage and sprinkler system. This is the one you were looking for.