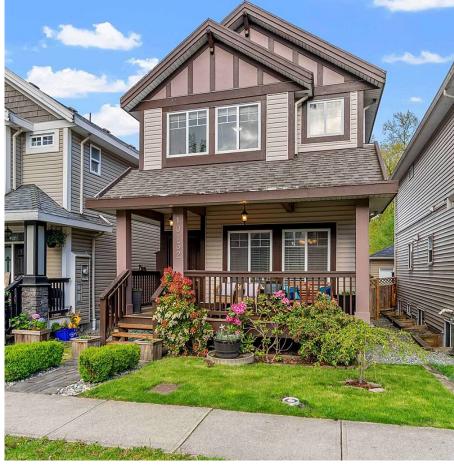

## 10132 242b Street, Maple Ridge

\$1,099,000

Amazing and meticulously cared for house for your family in quite but central area in popular Castle Brook. Maple kitchen, granite countertops, new paint in kitchen and newer flooring upstairs. Air conditioning, energy efficient furnace, and on demand tankless hot water were all installed 2017, throughout newer appliances, double garage, super cute garden with fruit trees in the back and spacious front porch; downstairs separate entrance with 1 bedroom for the inlaws. This house has very proud owners and it shows. Everything is close: schools, shopping, parks, trails. Double garage and sprinkler system. This is the one you were looking for.